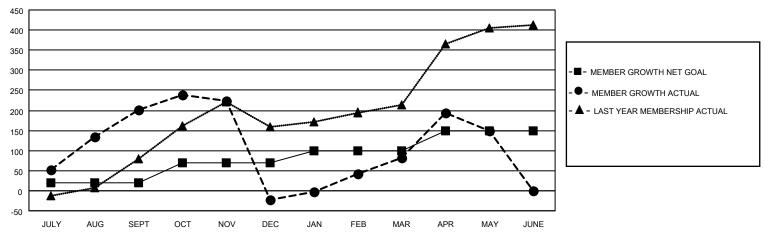

### GOALS AND ACTUAL MEMBERS CUMULATIVE

| DROPPED CLUBS: 7 |     | 75 CLUBS OF 110 ADDED 1 OR<br>MORE NEW MEMBERS | GENDER DISTRIBUTION             |                                  |  |
|------------------|-----|------------------------------------------------|---------------------------------|----------------------------------|--|
|                  |     |                                                | MALE<br>FEMALE                  | 1,283 (36.24%)<br>2,251 (63.59%) |  |
| DROPPED MEMBERS  |     |                                                | NON BINARY PREFER NOT TO ANSWER | 0 (0.00%)<br>6 (0.17%)           |  |
| DECEASED         | 8   |                                                | THE ENTITY TO ANOWER            | 0 (0.17 70)                      |  |
| CLUB CANCELLED   | 106 | CLICK HERE FOR CUMULATIVE                      | TOTAL FAMILY UNIT MEMBERS       | 680                              |  |
| OTHER            | 467 | MEMBERSHIP DATA                                |                                 |                                  |  |
| TOTAL            | 581 |                                                | FAMILY MEMBERS PAYING HAI       | LF DUES 375                      |  |