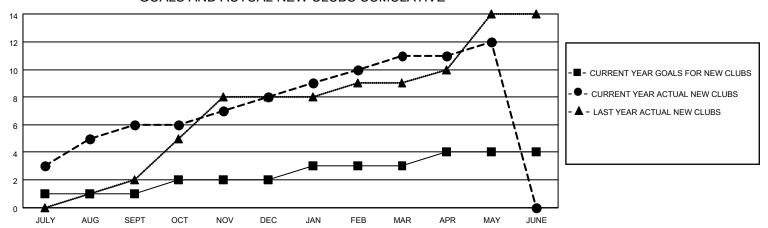

## MONTHLY MEMBERSHIP PROGRESS REPORT

# **LOCATION INDONESIA**

## District 307B2

| Clubs RESULTS FOR 2022-2023 |   |   |   | Members RESULTS FOR 2022-2023 |    |     |     |
|-----------------------------|---|---|---|-------------------------------|----|-----|-----|
|                             |   |   |   |                               |    |     |     |
| JULY/AUG/SEPT               | 1 | 6 | 0 | JULY/AUG/SEPT                 | 20 | 281 | 77  |
| OCT/NOV/DEC                 | 1 | 2 | 5 | OCT/NOV/DEC                   | 50 | 125 | 348 |
| JAN/FEB/MAR                 | 1 | 3 | 1 | JAN/FEB/MAR                   | 30 | 168 | 59  |
| APR/MAY/JUNE                | 1 | 1 | 1 | APR/MAY/JUNE                  | 50 | 169 | 96  |

### GOALS AND ACTUAL NEW CLUBS CUMULATIVE



### GOALS AND ACTUAL MEMBERS CUMULATIVE



| DROPPED CLUBS: 7 |     | 75 CLUBS OF 110 ADDED 1 OR<br>MORE NEW MEMBERS | GENDER DISTRIBUTION             |                                  |  |
|------------------|-----|------------------------------------------------|---------------------------------|----------------------------------|--|
|                  |     |                                                | MALE<br>FEMALE                  | 1,283 (36.24%)<br>2,251 (63.59%) |  |
| DROPPED MEMBERS  |     |                                                | NON BINARY PREFER NOT TO ANSWER | 0 (0.00%)<br>6 (0.17%)           |  |
| DECEASED         | 8   |                                                | THE ENTITY TO ANOWER            | 0 (0.17 70)                      |  |
| CLUB CANCELLE